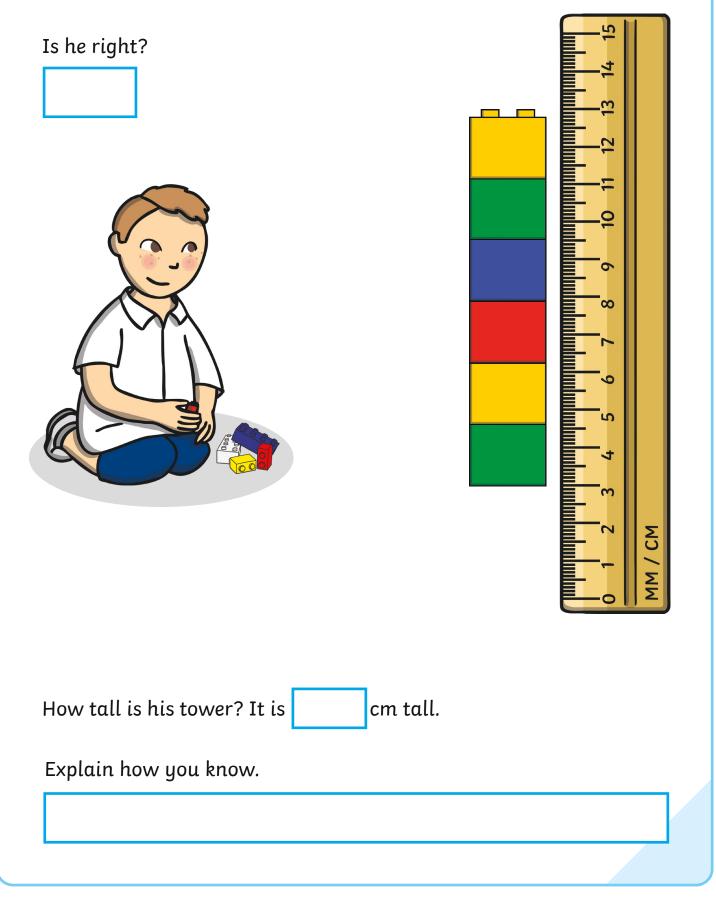

3. Drag a line to show where you would start to measure on these rulers.

5. Bert is measuring a tower he made using building bricks and he says, "It measures 13cm."

6. Select the correct answer from the drop-down boxes.