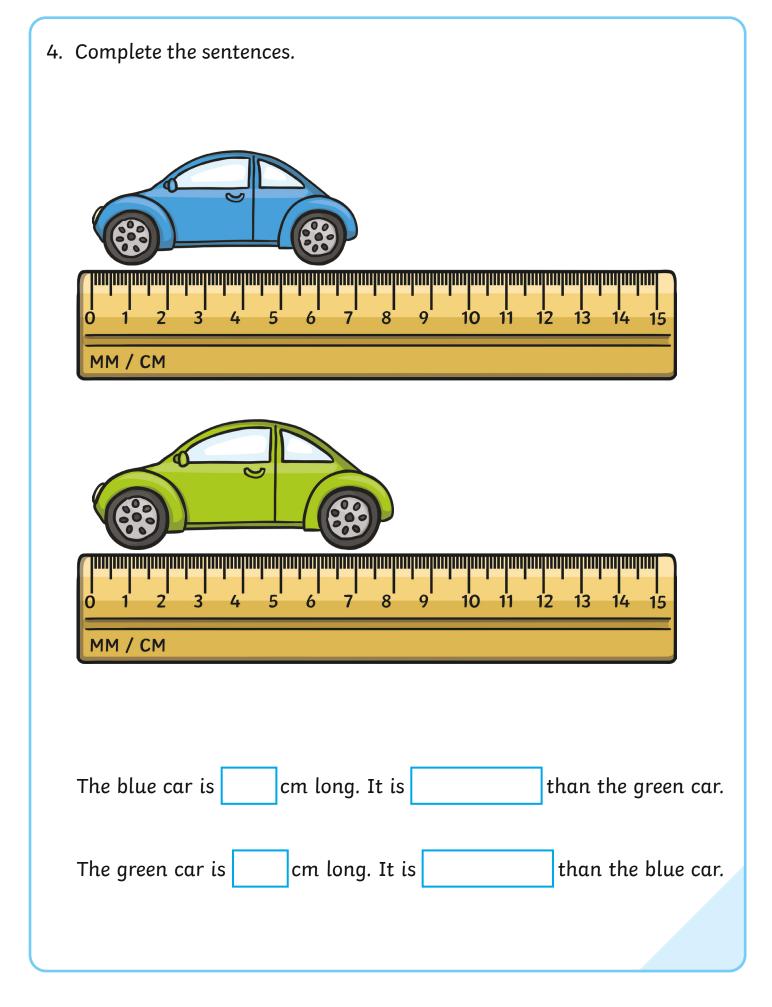

## Measure Length (2)

|                            | MM / CM               |
|----------------------------|-----------------------|
| 2. How long is the pencil? |                       |
| 0 1 2 3 4 5 6 7<br>MM / CM | 8 9 10 11 12 13 14 15 |